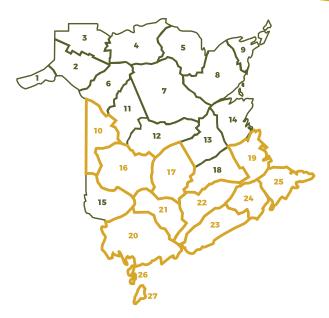

## **IMPORTANT FACTS**

- Resident hunters who want the opportunity to hunt antlerless deer (does and fawns) must hold an active Resident Deer and Game Bird licence to enter the Antlerless Deer Draw.
- Applicants must be 16 years of age or older at the time of application, have their principal place of residence in the Province of New Brunswick and must not have had their hunting privileges revoked under the authority of the New Brunswick Fish and Wildlife Act.
- Application fee is \$4.60 HST included and is non-refundable.
- Applications are limited to one per person.
- You may apply for only **one** Wildlife Management Zone (WMZ). **Before** choosing a zone, familiarize yourself with WMZ boundaries by visiting the DNRED **Go Hunting** webpage and consult the table on the next page for WMZ licence quotas.
- Antlerless Deer Authorizations are allocated by a random computerized draw.
- Successful applicants for a specific WMZ are chosen based on the last 2 digits of their 2023 Resident Deer and Game Bird licence.

\*\* In WMZ 1-3, deer firearms season is October 23 - November 5 (Antlered deer only)

WMZ 4, 5 and 9 are closed to deer hunting

| 2022 Antierless Deer Draw Summary |               |                           |                      |                 | 2023 Antlerless Deer Quota |               |
|-----------------------------------|---------------|---------------------------|----------------------|-----------------|----------------------------|---------------|
| wмz                               | 2022<br>Quota | Number of<br>Applications | Number<br>Successful | %<br>Successful | WMZ                        | 2023<br>Quota |
| 1                                 | 0             | 0                         | 0                    | N/A             | 1                          | 0             |
| 2                                 | 0             | 0                         | 0                    | N/A             | 2                          | 0             |
| 3                                 | 0             | 0                         | 0                    | N/A             | 3                          | 0             |
| 4                                 | 0             | 0                         | 0                    | N/A             | 4                          | 0             |
| 5                                 | 0             | 0                         | 0                    | N/A             | 5                          | 0             |
| 6                                 | 0             | 0                         | 0                    | N/A             | 6                          | 0             |
| 7                                 | 0             | 0                         | 0                    | N/A             | 7                          | 0             |
| 8                                 | 0             | 0                         | 0                    | N/A             | 8                          | 0             |
| 9                                 | 0             | 0                         | 0                    | N/A             | 9                          | 0             |
| 10                                | 0             | 0                         | 0                    | N/A             | 10                         | 50            |
| 11                                | 0             | 0                         | 0                    | N/A             | 11                         | 0             |
| 12                                | 0             | 0                         | 0                    | N/A             | 12                         | 0             |
| 13                                | 0             | 0                         | 0                    | N/A             | 13                         | 0             |
| 14                                | 0             | 0                         | 0                    | N/A             | 14                         | 0             |
| 15                                | 0             | 0                         | 0                    | N/A             | 15                         | 0             |
| 16                                | 150           | 1,052                     | 150                  | 14%             | 16                         | 200           |
| 17                                | 0             | 0                         | 0                    | N/A             | 17                         | 100           |
| 18                                | 0             | 0                         | 0                    | N/A             | 18                         | 0             |
| 19                                | 200           | 580                       | 200                  | 34%             | 19                         | 300           |
| 20                                | 1,400         | 1,879                     | 1,414                | 75%             | 20                         | 2,000         |
| 21                                | 150           | 403                       | 152                  | 38%             | 21                         | 150           |
| 22                                | 2,200         | 2,831                     | 2,213                | 78%             | 22                         | 2,400         |
| 23                                | 2,000         | 1,741                     | 1,741                | 100%            | 23                         | 2,200         |
| 24                                | 150           | 417                       | 151                  | 36%             | 24                         | 150           |
| 25                                | 200           | 641                       | 201                  | 31%             | 25                         | 300           |
| 26                                | 100           | 113                       | 101                  | 89%             | 26                         | 150           |
| 27                                | 450           | 355                       | 355                  | 100%            | 27                         | 400           |
| Total                             | 7,000         | 10,012                    | 6,678                | 67%             | Total                      | 8,400         |