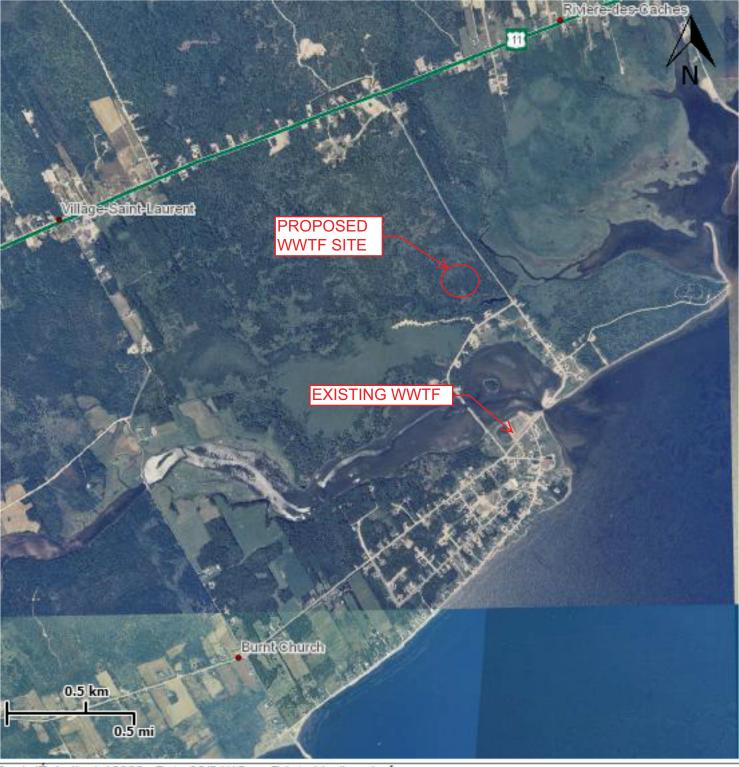

## Burnt Church, NB

Burnt Church: Existing (2015) two-cell lagoon showing adjacent development.

## Burnt Church, NB

Burnt Church, NB: Showing the absence of development in the area of the proposed new WWTF.