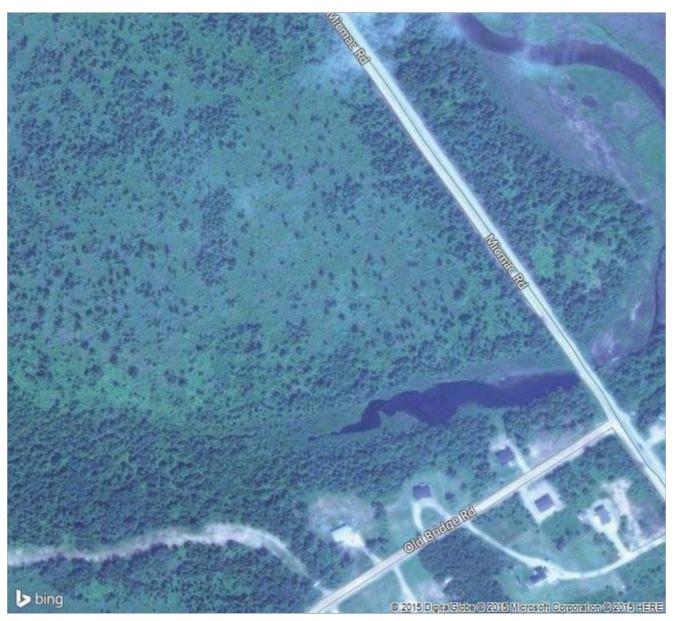

# bing Maps

## Burnt Church, NB

Burnt Church, NB: Showing the absence of development in the area of the proposed new WWTF.