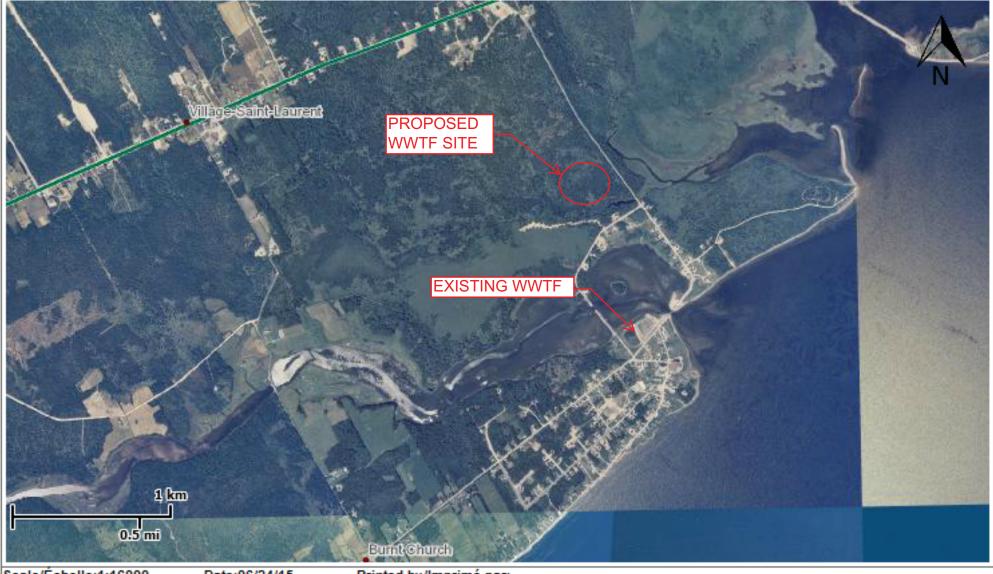

### ESGENOÔPETITJ FIRST NATION PROPOSED WWTF SITE

Description:

Scale/Échelle:1:16000 Date:06/24/15 Printed by/Imprimé par:

While this map may not be free from error or omission, care has been taken to ensure the best possible quality. This map is graphical representation of natural and man made features which appproximates the size, configuration and location of the features, this map is not intended to be used for legal descriptions or to calculate exact dimensions or area. SNB makes no representations or warranties, either expressed or implied, as to the accuracy of the information presented and the client assumes the entire risk as to the use of any or all information. Même si cette carte n'est peut-être pas libre de toute erreur ou omission, toutes les précautions ont été prises pour en assurer la meilleure qualité possible. Cette carte est une représentation graphique d'éléments naturels ou artificiels et donne seulement une approximation de la taille, de la configuration et de l'endroit de ces éléments. Elle n'a pas pour but d'être utilisée pour les descriptions juridiques ou le calcul des dimensions ou de la superficie exacte. SNB n'offre aucune garantie explicite ou implicite quant à l'exactitude de l'information présentée; les clients acceptent pleinement les risques liés à l'utilisation d'une partie ou de l'ensemble de cette information.

## Burnt Church, NB

Burnt Church, NB: Showing the absence of development in the area of the proposed new WWTF.