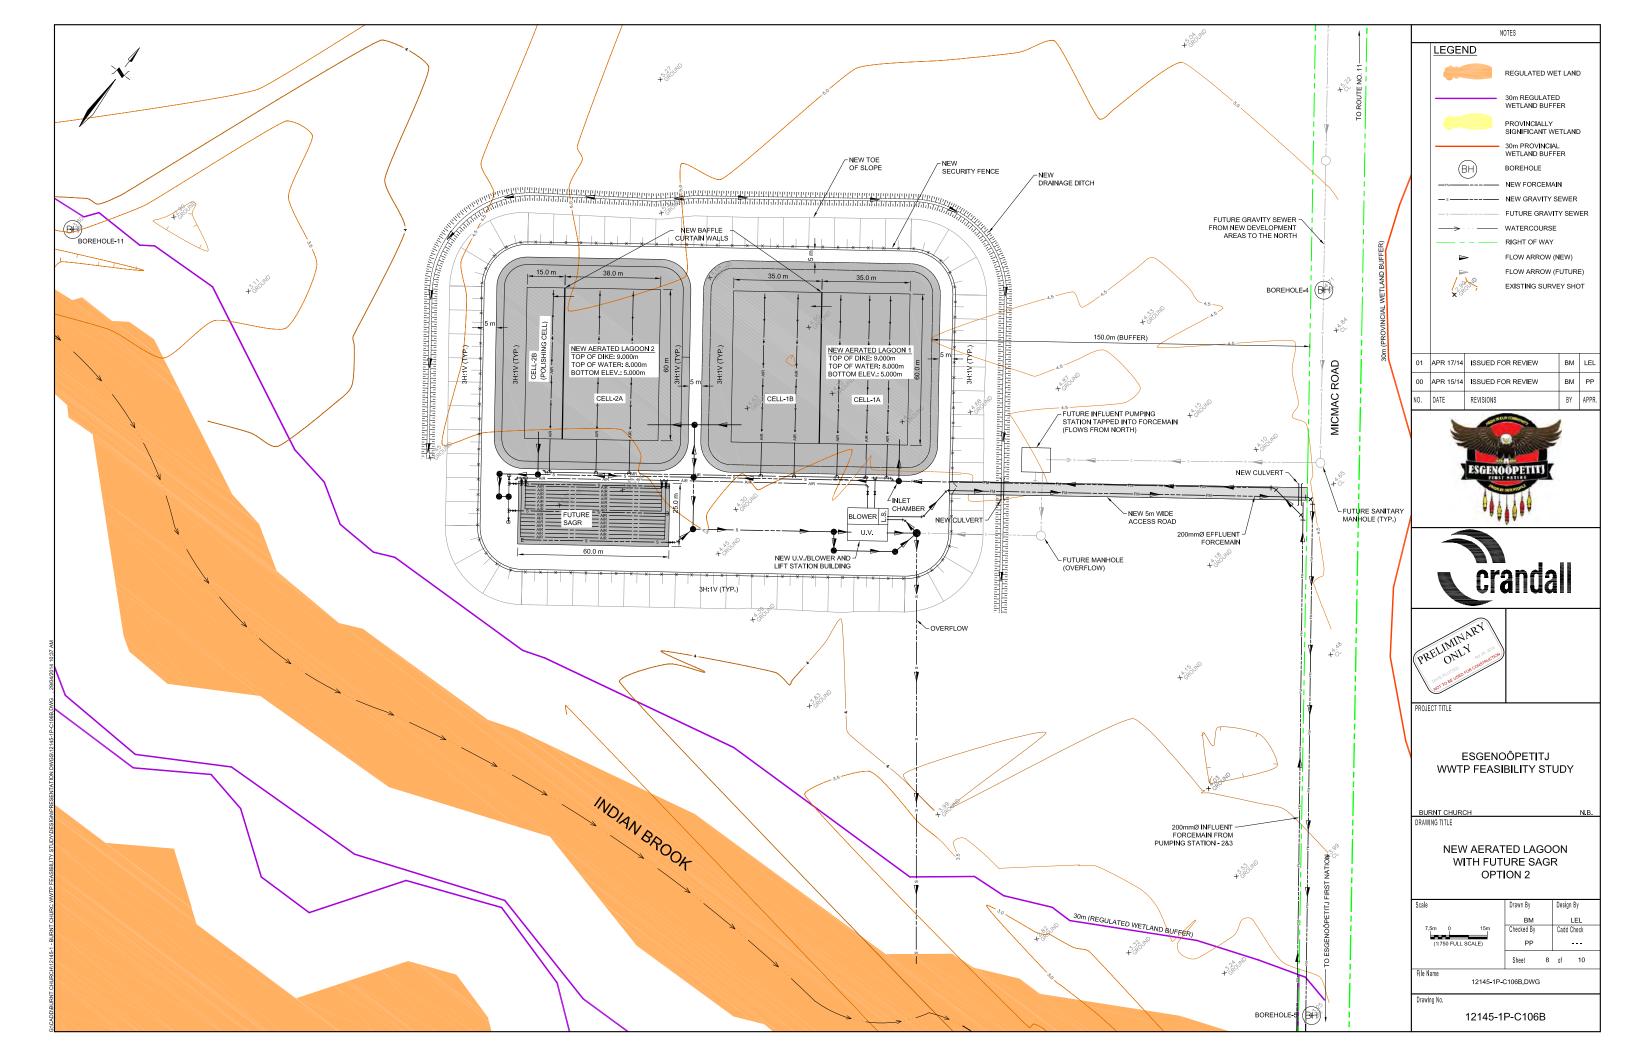

## TO ACCOMPANY THE ESGENOÔPETITJ FIRST NATION EIA REGISTRATION DOCUMENT FOR THE UPGRADING OF THE WASTEWATER COLLECTION AND TREATMENT SYSTEM

- > Drawing 12145-1P-C101 "Site Plan"
- Drawing 12145-1P-C102 "Existing Wastewater System Details"
- Drawing12145-1P-C105B "Collection System Modifications and New Outfall Plan Options 2 & 3"
- ➤ Drawing 12145-1P-C106B "New Aerated Lagoon with Future SAGR Option 2"
- > Drawing 14239-1D-C08 "Outfall Plan and Profile Sta. 0+000 to 0+330"
- > Drawing 14239-1D-C09 ""Outfall Plan and Profile Sta. 0+330 to 0+590"