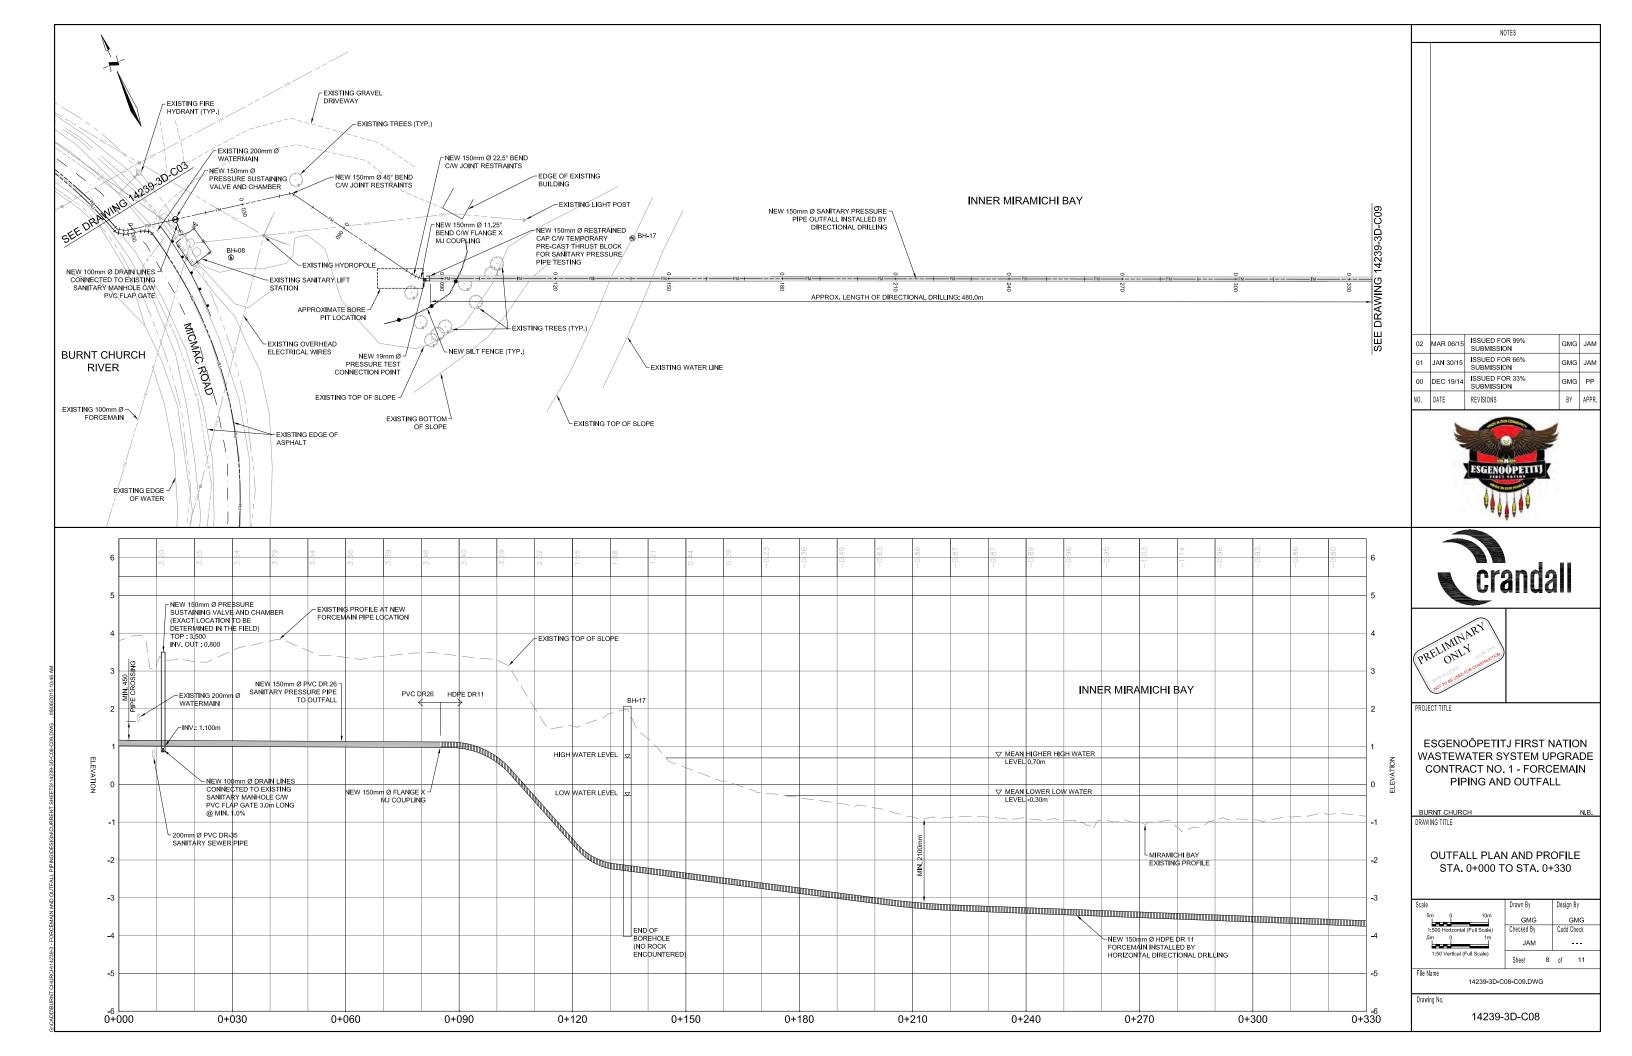

## TO ACCOMPANY THE ESGENOÔPETITJ FIRST NATION EIA REGISTRATION DOCUMENT FOR THE UPGRADING OF THE WASTEWATER COLLECTION AND TREATMENT SYSTEM

- > Drawing 12145-1P-C101 "Site Plan"
- Drawing 12145-1P-C102 "Existing Wastewater System Details"
- Drawing12145-1P-C105B "Collection System Modifications and New Outfall Plan Options 2 & 3"
- ➤ Drawing 12145-1P-C106B "New Aerated Lagoon with Future SAGR Option 2"
- > Drawing 14239-1D-C08 "Outfall Plan and Profile Sta. 0+000 to 0+330"
- > Drawing 14239-1D-C09 ""Outfall Plan and Profile Sta. 0+330 to 0+590"