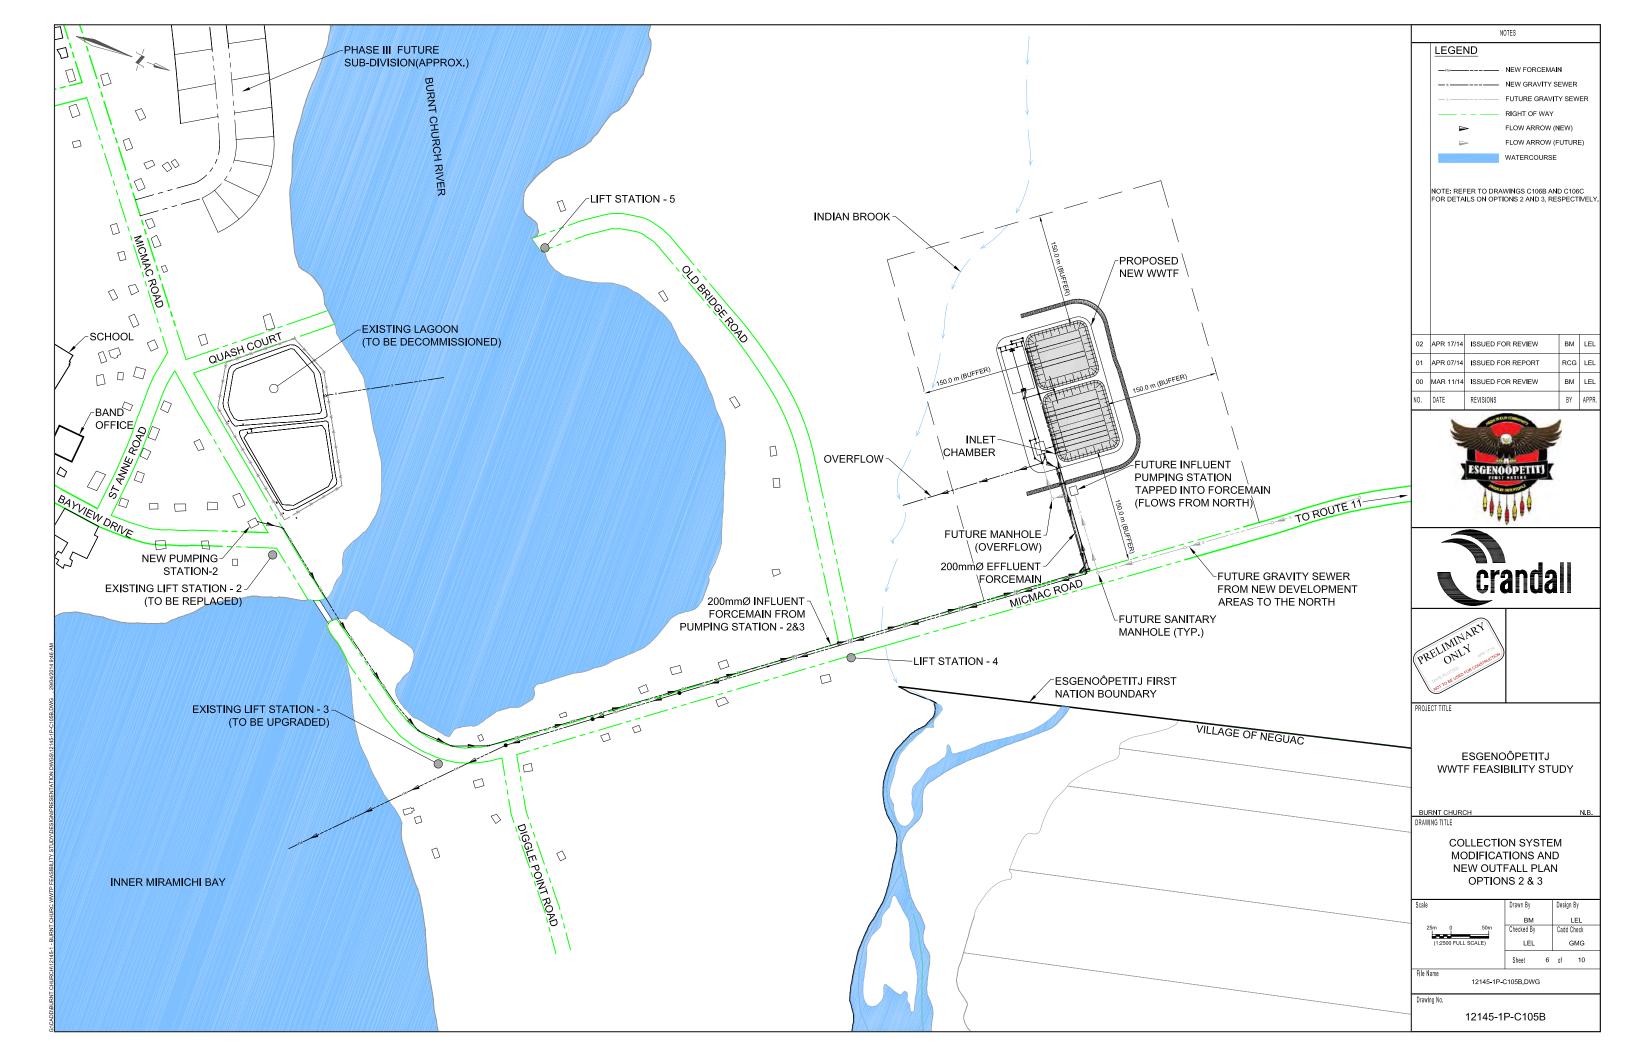

## TO ACCOMPANY THE ESGENOÔPETITJ FIRST NATION EIA REGISTRATION DOCUMENT FOR THE UPGRADING OF THE WASTEWATER COLLECTION AND TREATMENT SYSTEM

- > Drawing 12145-1P-C101 "Site Plan"
- Drawing 12145-1P-C102 "Existing Wastewater System Details"
- Drawing12145-1P-C105B "Collection System Modifications and New Outfall Plan Options 2 & 3"
- ➤ Drawing 12145-1P-C106B "New Aerated Lagoon with Future SAGR Option 2"
- > Drawing 14239-1D-C08 "Outfall Plan and Profile Sta. 0+000 to 0+330"
- > Drawing 14239-1D-C09 ""Outfall Plan and Profile Sta. 0+330 to 0+590"