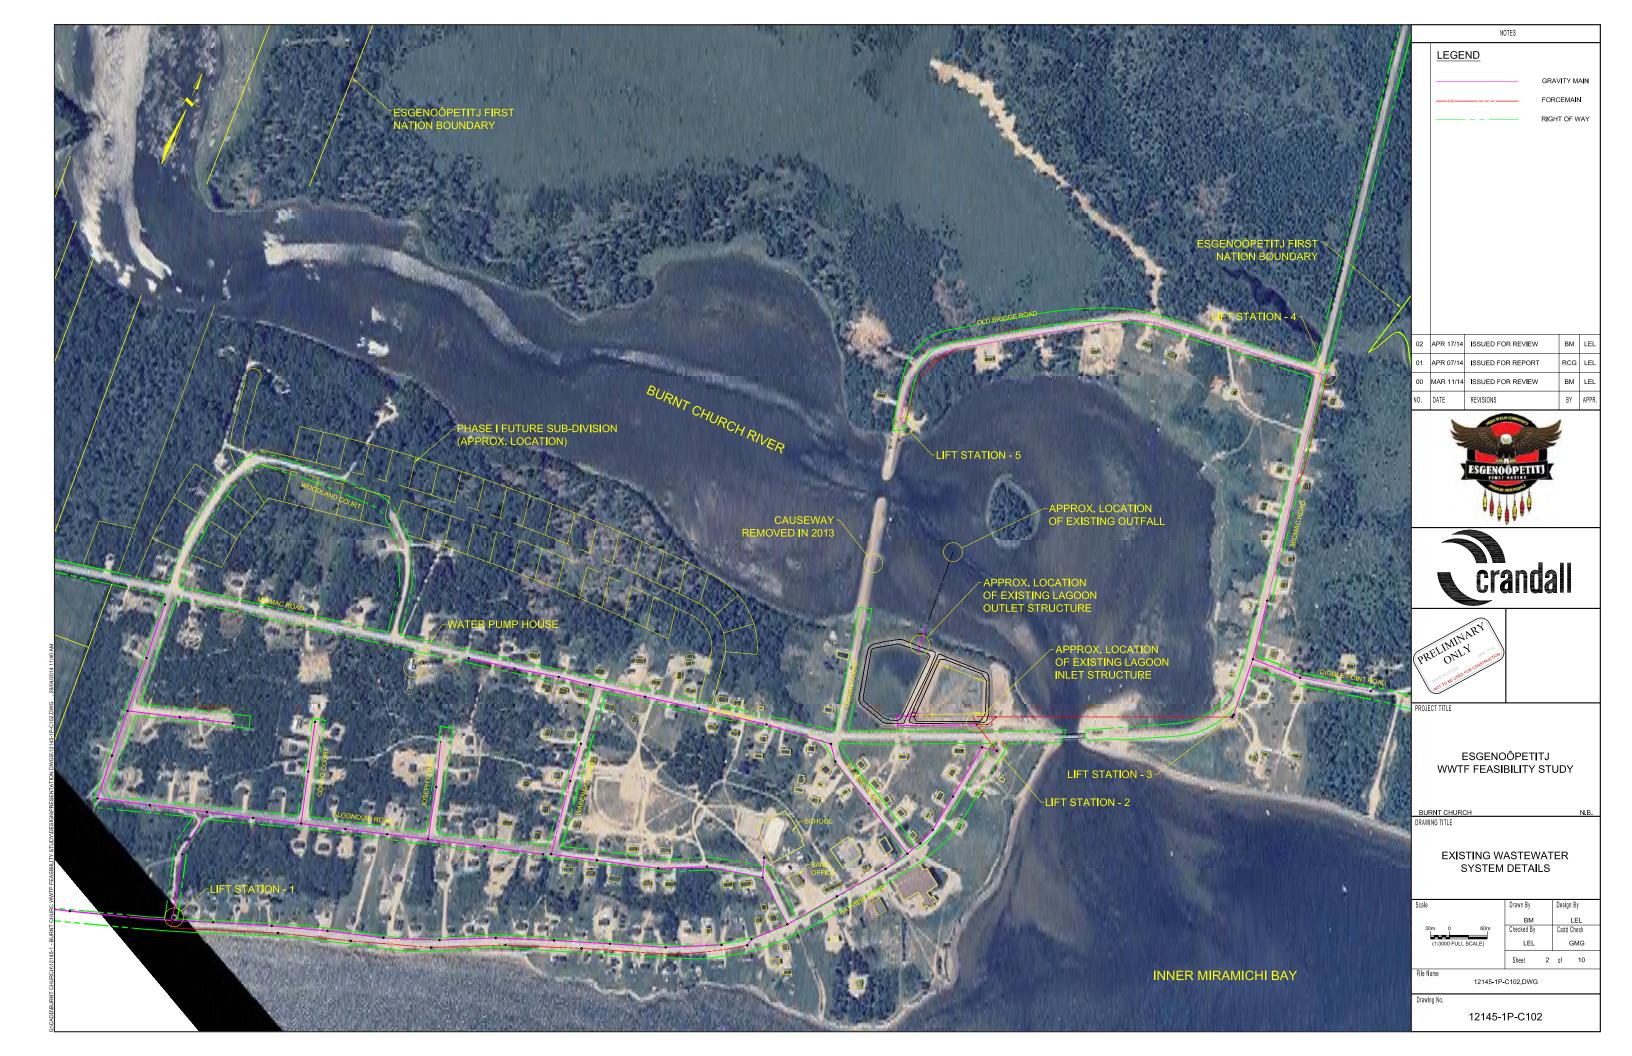

## TO ACCOMPANY THE ESGENOÔPETITJ FIRST NATION EIA REGISTRATION DOCUMENT FOR THE UPGRADING OF THE WASTEWATER COLLECTION AND TREATMENT SYSTEM

- > Drawing 12145-1P-C101 "Site Plan"
- Drawing 12145-1P-C102 "Existing Wastewater System Details"
- Drawing12145-1P-C105B "Collection System Modifications and New Outfall Plan Options 2 & 3"
- ➤ Drawing 12145-1P-C106B "New Aerated Lagoon with Future SAGR Option 2"
- > Drawing 14239-1D-C08 "Outfall Plan and Profile Sta. 0+000 to 0+330"
- > Drawing 14239-1D-C09 ""Outfall Plan and Profile Sta. 0+330 to 0+590"