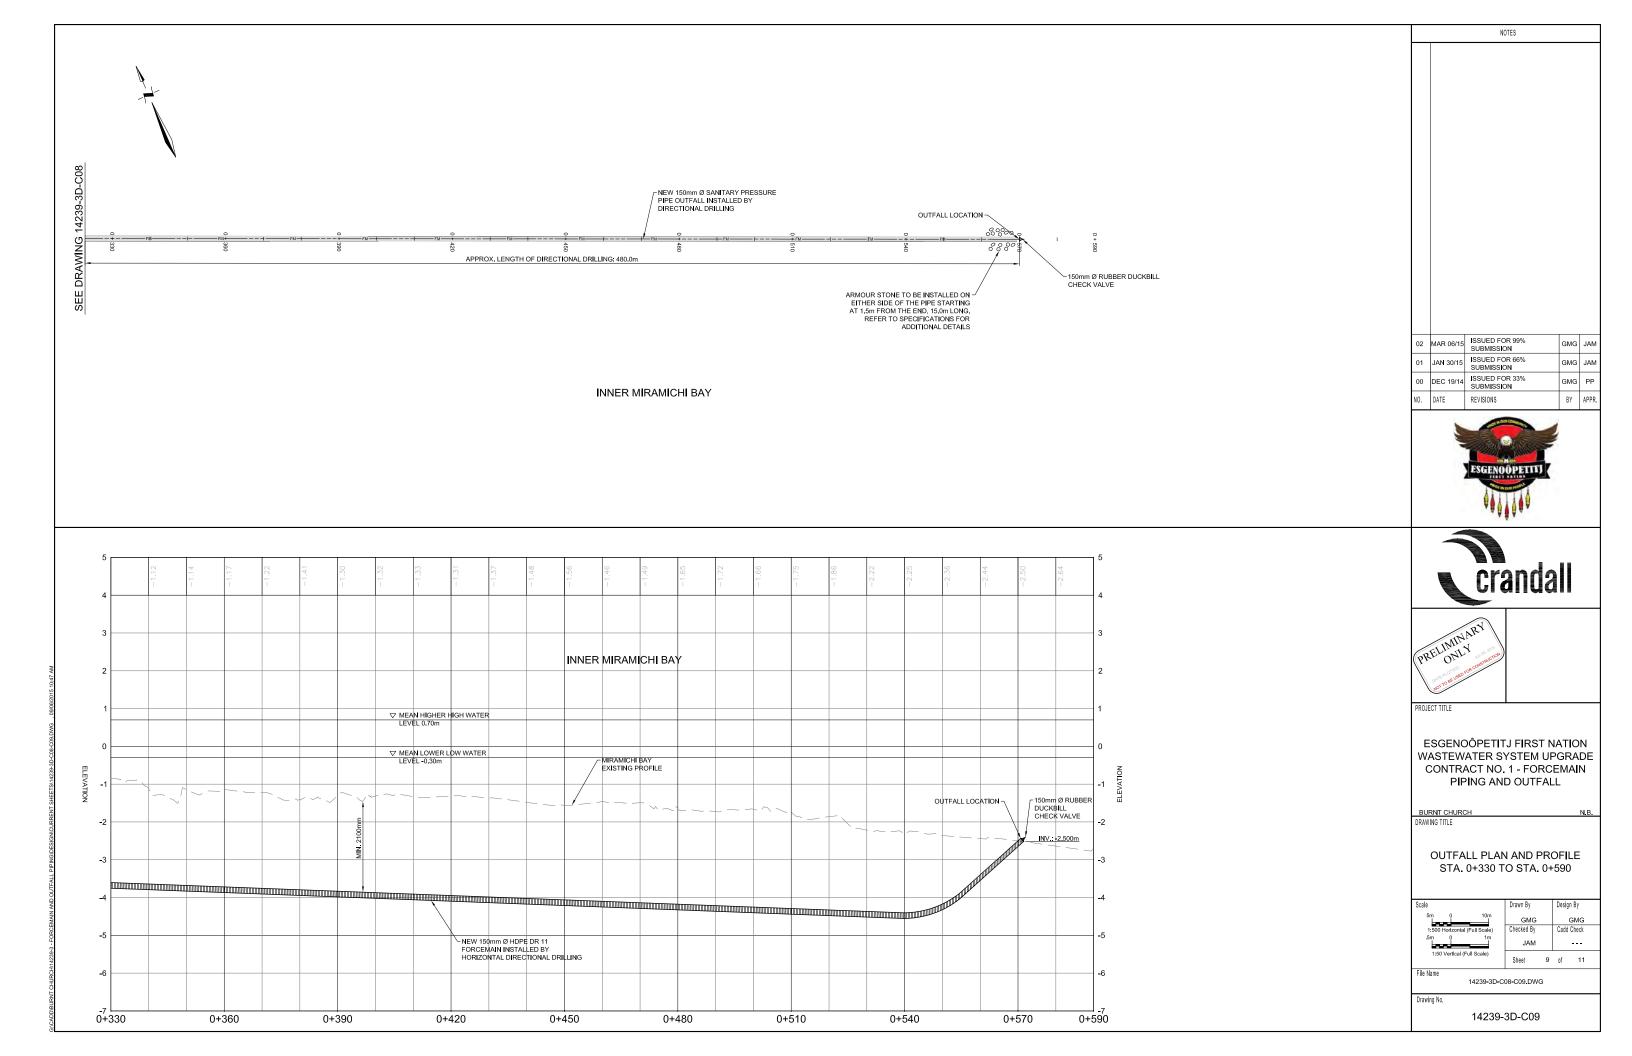

## TO ACCOMPANY THE ESGENOÔPETITJ FIRST NATION EIA REGISTRATION DOCUMENT FOR THE UPGRADING OF THE WASTEWATER COLLECTION AND TREATMENT SYSTEM

- > Drawing 12145-1P-C101 "Site Plan"
- Drawing 12145-1P-C102 "Existing Wastewater System Details"
- Drawing12145-1P-C105B "Collection System Modifications and New Outfall Plan Options 2 & 3"
- ➤ Drawing 12145-1P-C106B "New Aerated Lagoon with Future SAGR Option 2"
- > Drawing 14239-1D-C08 "Outfall Plan and Profile Sta. 0+000 to 0+330"
- > Drawing 14239-1D-C09 ""Outfall Plan and Profile Sta. 0+330 to 0+590"