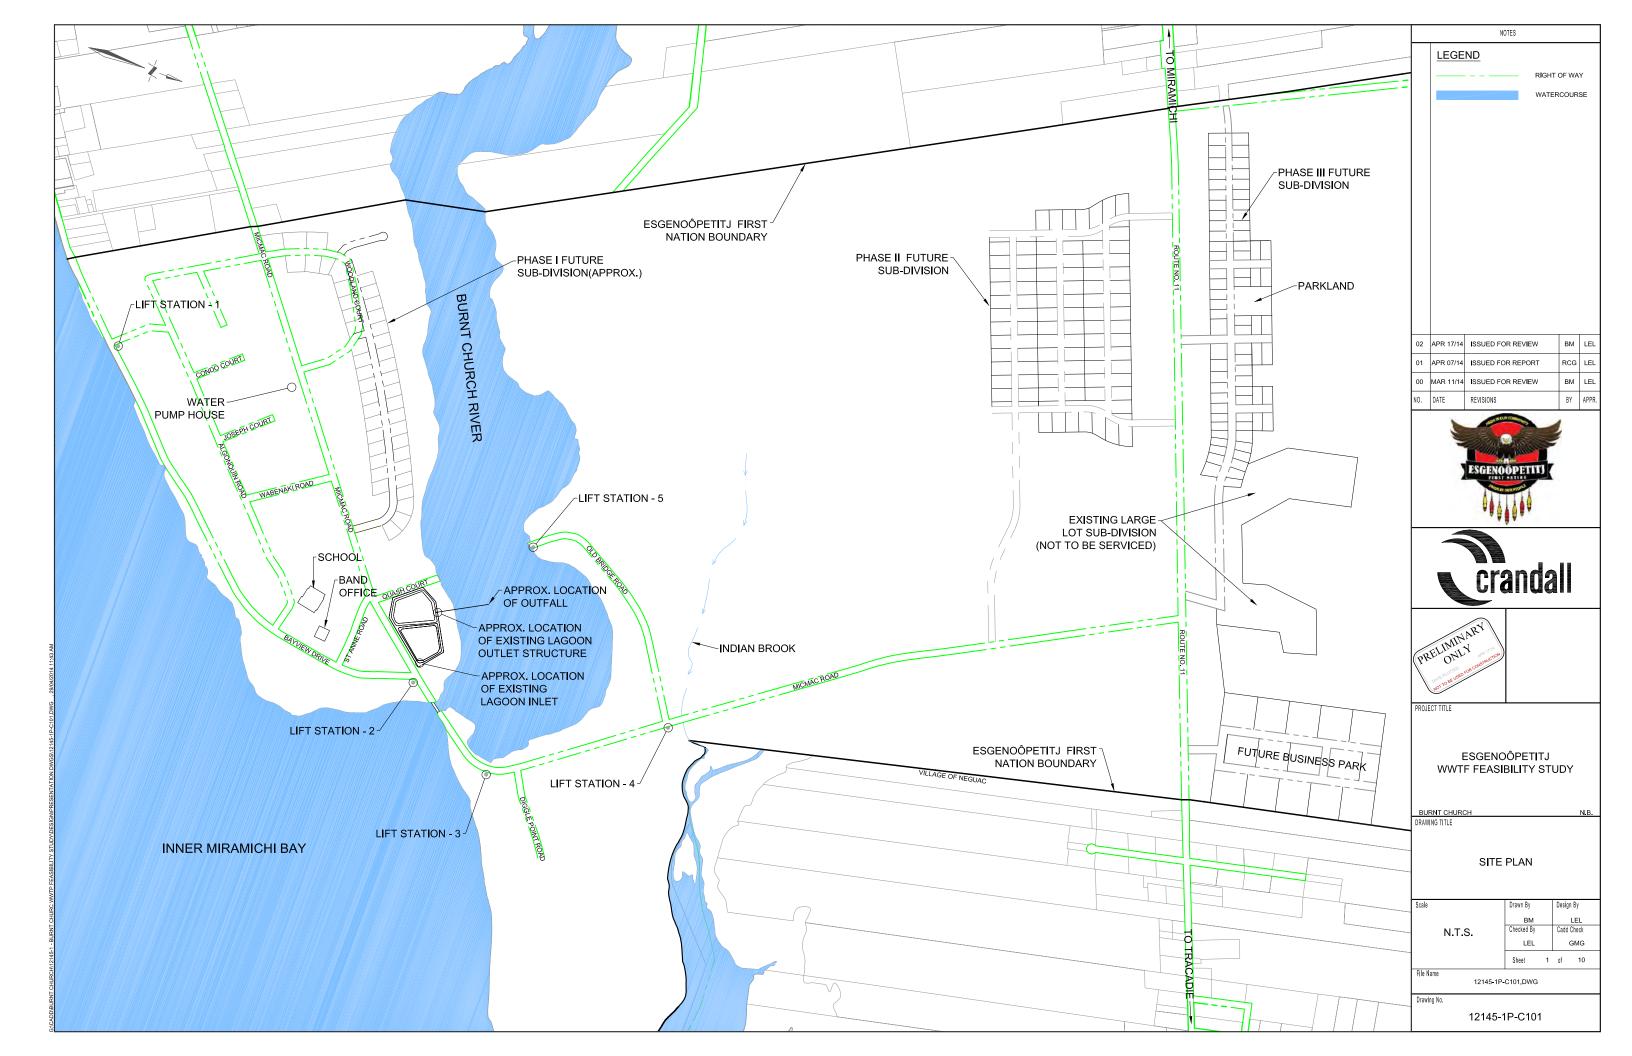

## TO ACCOMPANY THE ESGENOÔPETITJ FIRST NATION EIA REGISTRATION DOCUMENT FOR THE UPGRADING OF THE WASTEWATER COLLECTION AND TREATMENT SYSTEM

- > Drawing 12145-1P-C101 "Site Plan"
- Drawing 12145-1P-C102 "Existing Wastewater System Details"
- Drawing12145-1P-C105B "Collection System Modifications and New Outfall Plan Options 2 & 3"
- ➤ Drawing 12145-1P-C106B "New Aerated Lagoon with Future SAGR Option 2"
- > Drawing 14239-1D-C08 "Outfall Plan and Profile Sta. 0+000 to 0+330"
- > Drawing 14239-1D-C09 ""Outfall Plan and Profile Sta. 0+330 to 0+590"